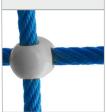

## MATERIALS:

SOLID AND ESTHETIC ROPE CONNECTORS MADE OF INJECTION MOLDED POLYAMIDE