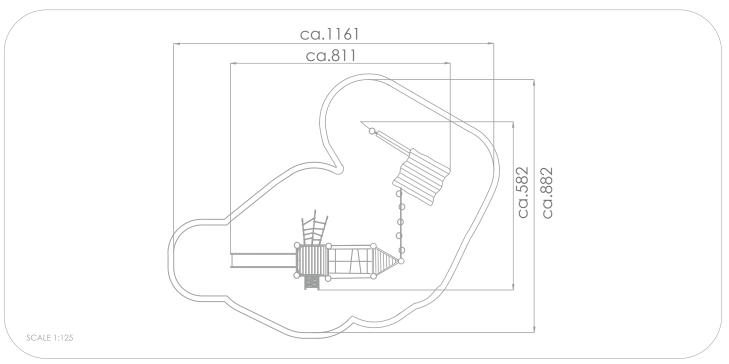

## INFORMATION ABOUT THE PRODUCT

| INFORMATION ABOUT THE PRODUCT                                                                                                    |                  |
|----------------------------------------------------------------------------------------------------------------------------------|------------------|
| Dimensions                                                                                                                       | ca.811 x 582 cm  |
| Safety zone                                                                                                                      | ca.1161 x 882 cm |
| Overall height                                                                                                                   | ca.412 cm        |
| Free fall height                                                                                                                 | ca.150 cm        |
| Amount of users                                                                                                                  | 21 person        |
| Product complies with PN-EN 1176-1:2017-12                                                                                       | YES              |
| Availability of spare parts                                                                                                      | YES              |
| Age range                                                                                                                        | 3-12             |
| According to EN 1176-1:2017-12 norm, the product requires applying a safety surface according to the product's free fall height. |                  |