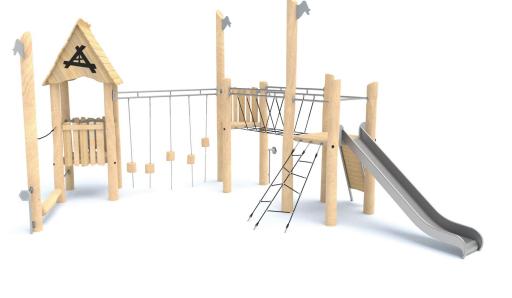

## **ROBINIA PLAY**

Visualisation is for reference only, actual appearance may vary.

8176