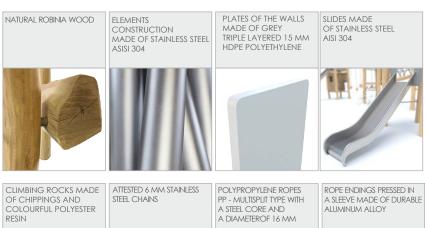

## MATERIALS:

SOLID AND ESTHETIC ROPE CONNECTORS MADE OF INJECTION MOLDED POLYAMIDE