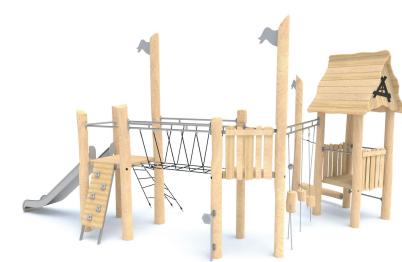

## **ROBINIA PLAY**

## MATERIALS:

SOLID AND ESTHETIC ROPE CONNECTORS MADE OF INJECTION MOLDED POLYAMIDE